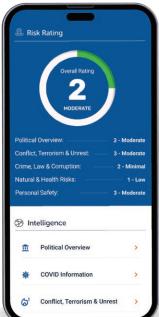

## **Cover-More App**

The Cover-More app uses geo-location technology to provide potentially lifesaving assistance and critical information wherever you are in the world.

- 0
- **Real-time safety alerts** Important travel information delivered directly to your phone.
- (fill)
- **Travel assistance** Help is just one tap away at any time and from anywhere with 24/7 connectivity to our Cover-More Assist team.
- Q
- **Expert advice** Country and city intelligence reports including the latest COVID information