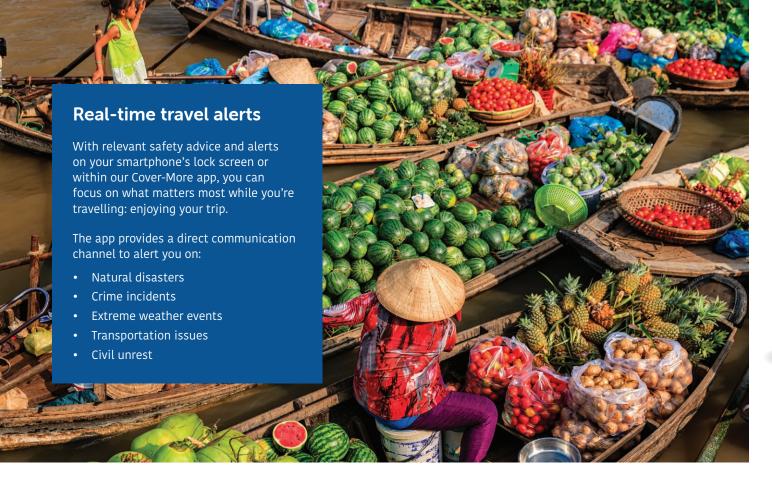

## **Cover-More App**

The Cover-More app uses geo-location technology to provide potentially lifesaving assistance and critical information wherever you are in the world.

- 0
- **Real-time safety alerts** Important travel information delivered directly to your phone.
- (fill)
- **Travel assistance** Help is just one tap away at any time and from anywhere with 24/7 connectivity to our Cover-More Assist team.
- Q
- **Expert advice** Country and city intelligence reports including the latest COVID information