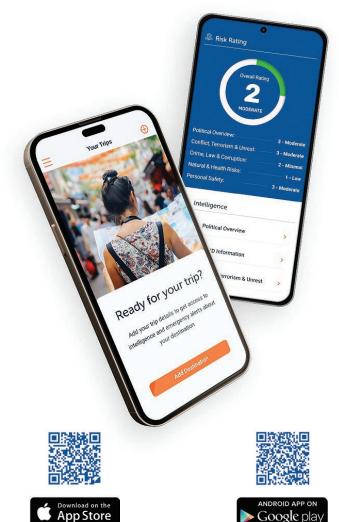

## **Cover-More App**

The Cover-More app uses geo-location technology to provide potentially lifesaving assistance and critical information wherever you are in the world.

- 0
- **Real-time safety alerts** Important travel information delivered directly to your phone.
- (fill)
- **Travel assistance** Help is just one tap away at any time and from anywhere with 24/7 connectivity to our Cover-More Assist team.
- Q
- **Expert advice** Country and city intelligence reports including the latest COVID information

Remember to turn on location services and push notifications when you download the app, so we can keep you safe